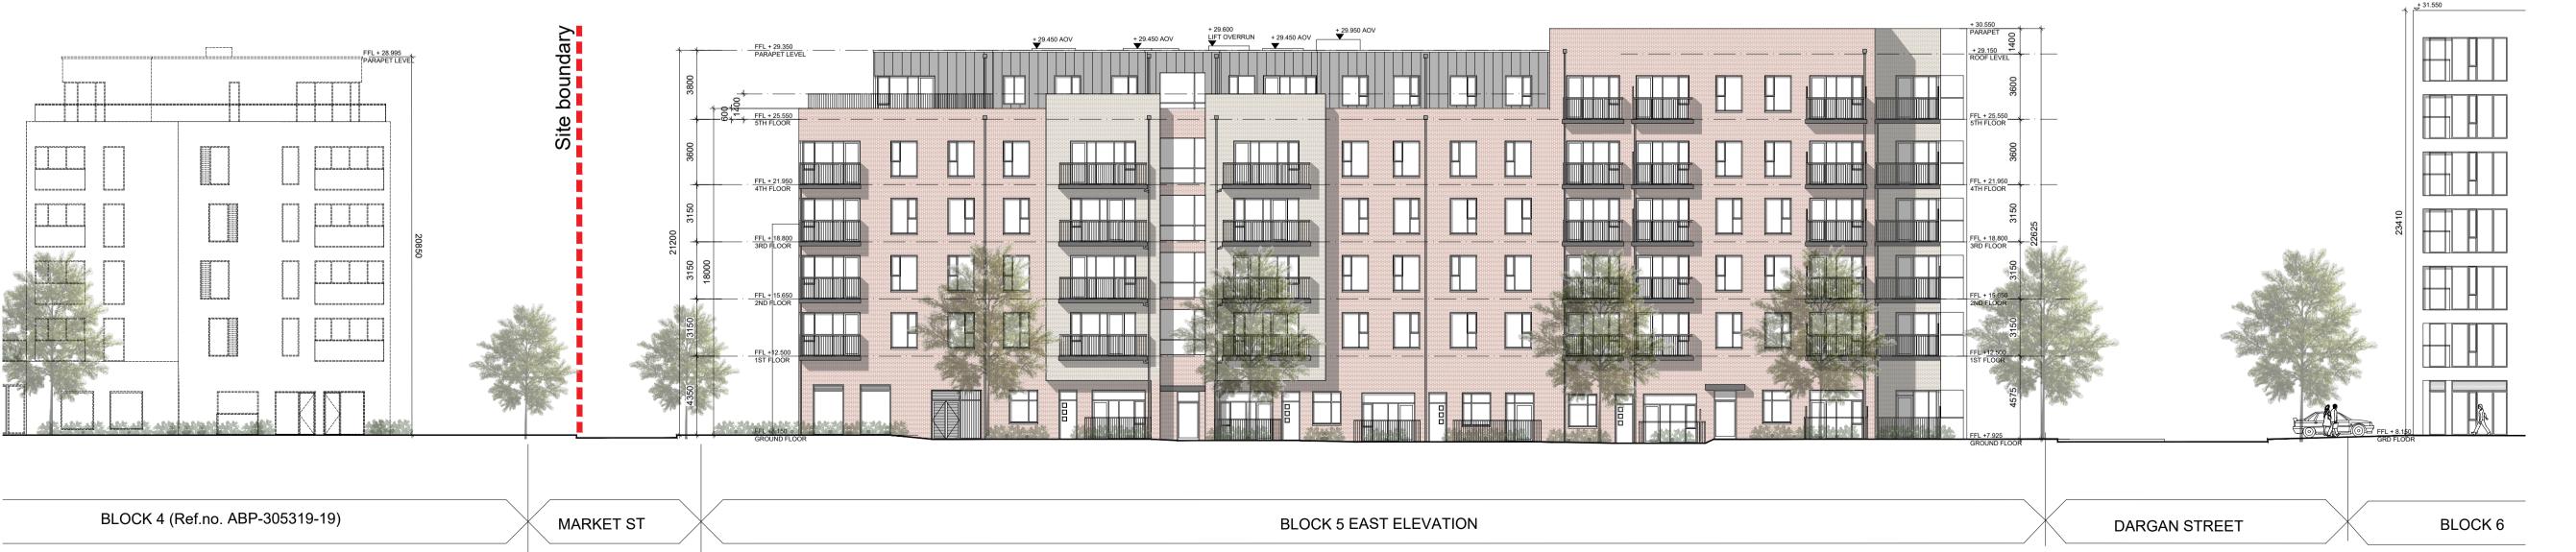

BLOCK 5 - WEST ELEVATION TO PARK STREET

BLOCK 5 - SOUTH ELEVATION TO MARKET STREET

BLOCK 5 - EAST ELEVATION TO LAKE STREET

c This drawing is copyright. 1 Do not scale this drawing. 2 Errors and omissions to be immediately notified to Architect. 3 All dimensions to be checked on site. 4 To be read with relevant Engineers drawings. Notes: All dimensions in millimetres External Finishes: External Wall Finish: Selected brick finish with aluminium cills, trims and caps. Contrasting brick as indicated. Profiled Metal cladding locally at penthouse level as indicated on elevations. Selected flat roof membrane or extensive green roof system as indicated on drawings. Selected paving to penthouse terrace areas. Windows/Doors: Colour coated aluminium window/door systems to selected RAL colour. Metal doors / mesh/ louvres/ gates to service rooms and car park entrance to provide ventilation to car park, colour coated to match window system. Balustrading: Metal guarding at balconies and podium edges.
Painted metal railing at ground floor terraces. Glazed 1.8m high wind/ gossip screens as indicated. Signage: Individual letters at commercial ground floor units for future detail. Rainwater goods: uPVC hoppers and downpipes. INDICATES CLEAR GLAZED WIND SCREENS

P01 LRD Planning Application 09/08/24 PMV
Revision Description Date Initials

CLN-CCK-LRD-B5-ZZ-DR-A-000200

Suitability Revision P01

Block 5

Drawing Title

South & West & East Elevation

Congriffin
Block 5 & 6