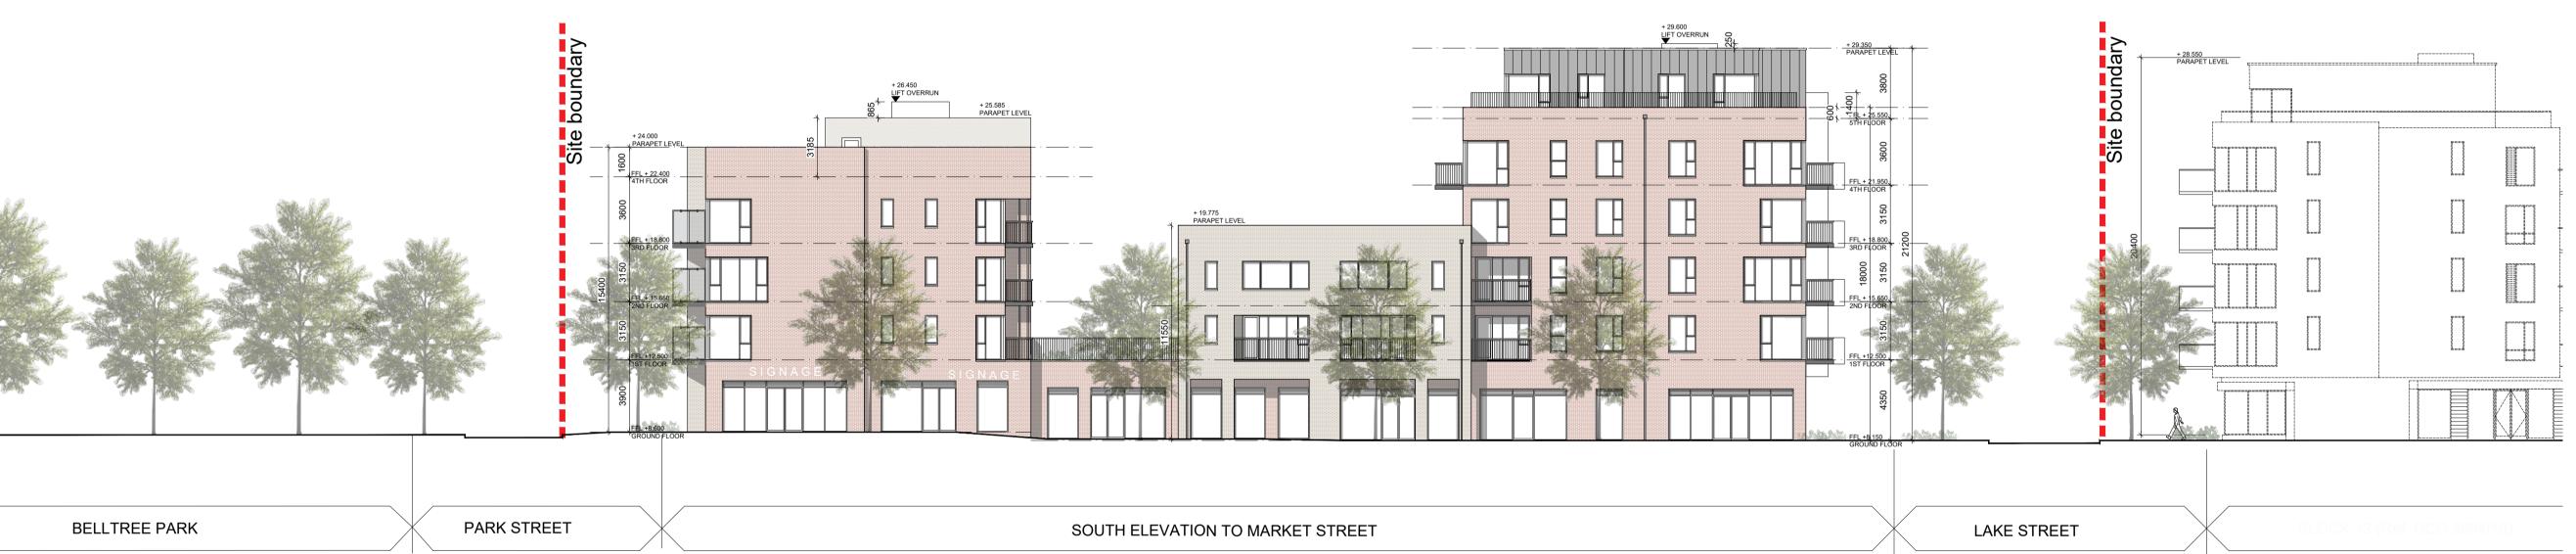

BLOCK 5 - WEST ELEVATION TO PARK STREET

BLOCK 5 - SOUTH ELEVATION TO MARKET STREET

BLOCK 5 - EAST ELEVATION TO LAKE STREET

c This drawing is copyright. 1 Do not scale this drawing. 2 Errors and omissions to be immediately notified to Architect. 3 All dimensions to be checked on site. 4 To be read with relevant Engineers drawings. Notes: All dimensions in millimetres External Finishes: External Wall Finish: Selected brick finish with aluminium cills, trims and caps. Contrasting brick as indicated. Profiled Metal cladding locally at penthouse level as indicated on elevations. Selected flat roof membrane or extensive green roof system as indicated on drawings. Selected paving to penthouse terrace areas. Windows/Doors: Colour coated aluminium window/door systems to selected RAL colour. Metal doors / mesh/ louvres/ gates to service rooms and car park entrance to provide ventilation to car park, colour coated to match window system. Balustrading: Metal guarding at balconies and podium edges.
Painted metal railing at ground floor terraces. Glazed 1.8m high wind/ gossip screens as indicated. Signage: Individual letters at commercial ground floor units for future detail. Rainwater goods: uPVC hoppers and downpipes. INDICATES CLEAR GLAZED WIND SCREENS

P01 LRD Planning Application 09/08/24 PMV
Revision Description Date Initials

CLN-CCK-LRD-B5-ZZ-DR-A-000200

Suitability Revision P01

Block 5

Drawing Title

South & West & East Elevation

Congriffin
Block 5 & 6