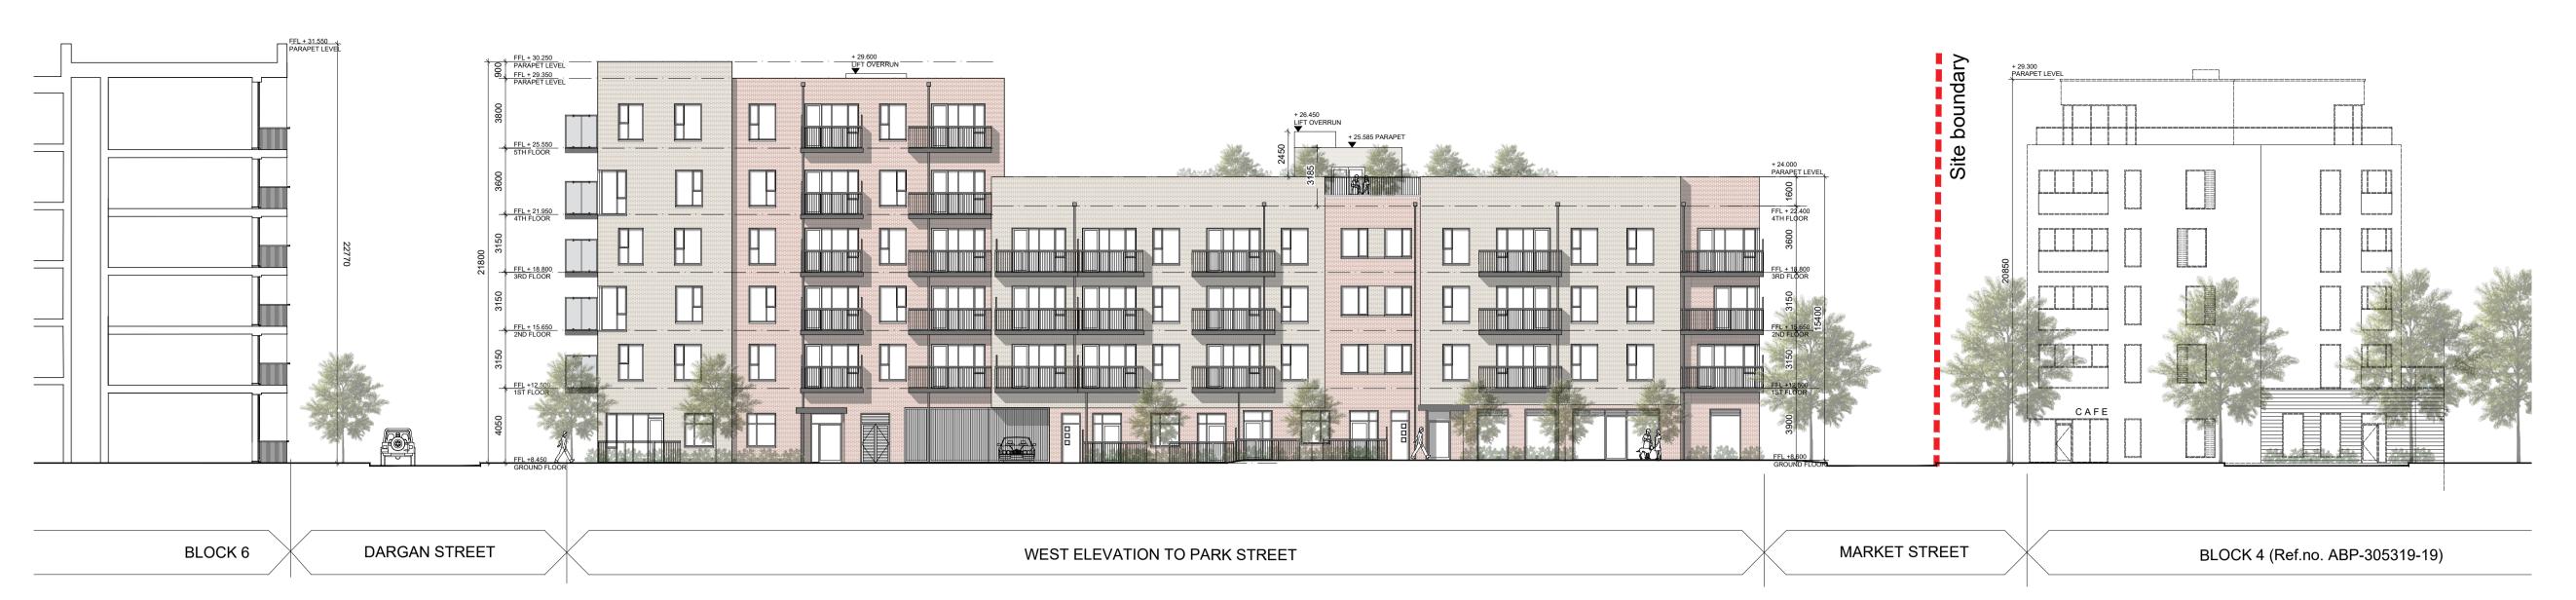

BLOCK 5 - WEST ELEVATION TO PARK STREET

BLOCK 5 - SOUTH ELEVATION TO MARKET STREET

BLOCK 5 - EAST ELEVATION TO LAKE STREET

c This drawing is copyright. 1 Do not scale this drawing. 2 Errors and omissions to be immediately notified to Architect. 3 All dimensions to be checked on site. 4 To be read with relevant Engineers drawings. Notes: All dimensions in millimetres External Finishes: External Wall Finish: Selected brick finish with aluminium cills, trims and caps. Contrasting brick as indicated. Profiled Metal cladding locally at penthouse level as indicated on elevations. Selected flat roof membrane or extensive green roof system as indicated on drawings. Selected paving to penthouse terrace areas. Windows/Doors: Colour coated aluminium window/door systems to selected RAL colour. Metal doors / mesh/ louvres/ gates to service rooms and car park entrance to provide ventilation to car park, colour coated to match window system. Balustrading: Metal guarding at balconies and podium edges.
Painted metal railing at ground floor terraces. Glazed 1.8m high wind/ gossip screens as indicated. Signage: Individual letters at commercial ground floor units for future detail. Rainwater goods: uPVC hoppers and downpipes. INDICATES CLEAR GLAZED WIND SCREENS

P01 LRD Planning Application 09/08/24 PMV
Revision Description Date Initials

CLN-CCK-LRD-B5-ZZ-DR-A-000200

Suitability Revision P01

Block 5

Drawing Title

South & West & East Elevation

Congriffin
Block 5 & 6