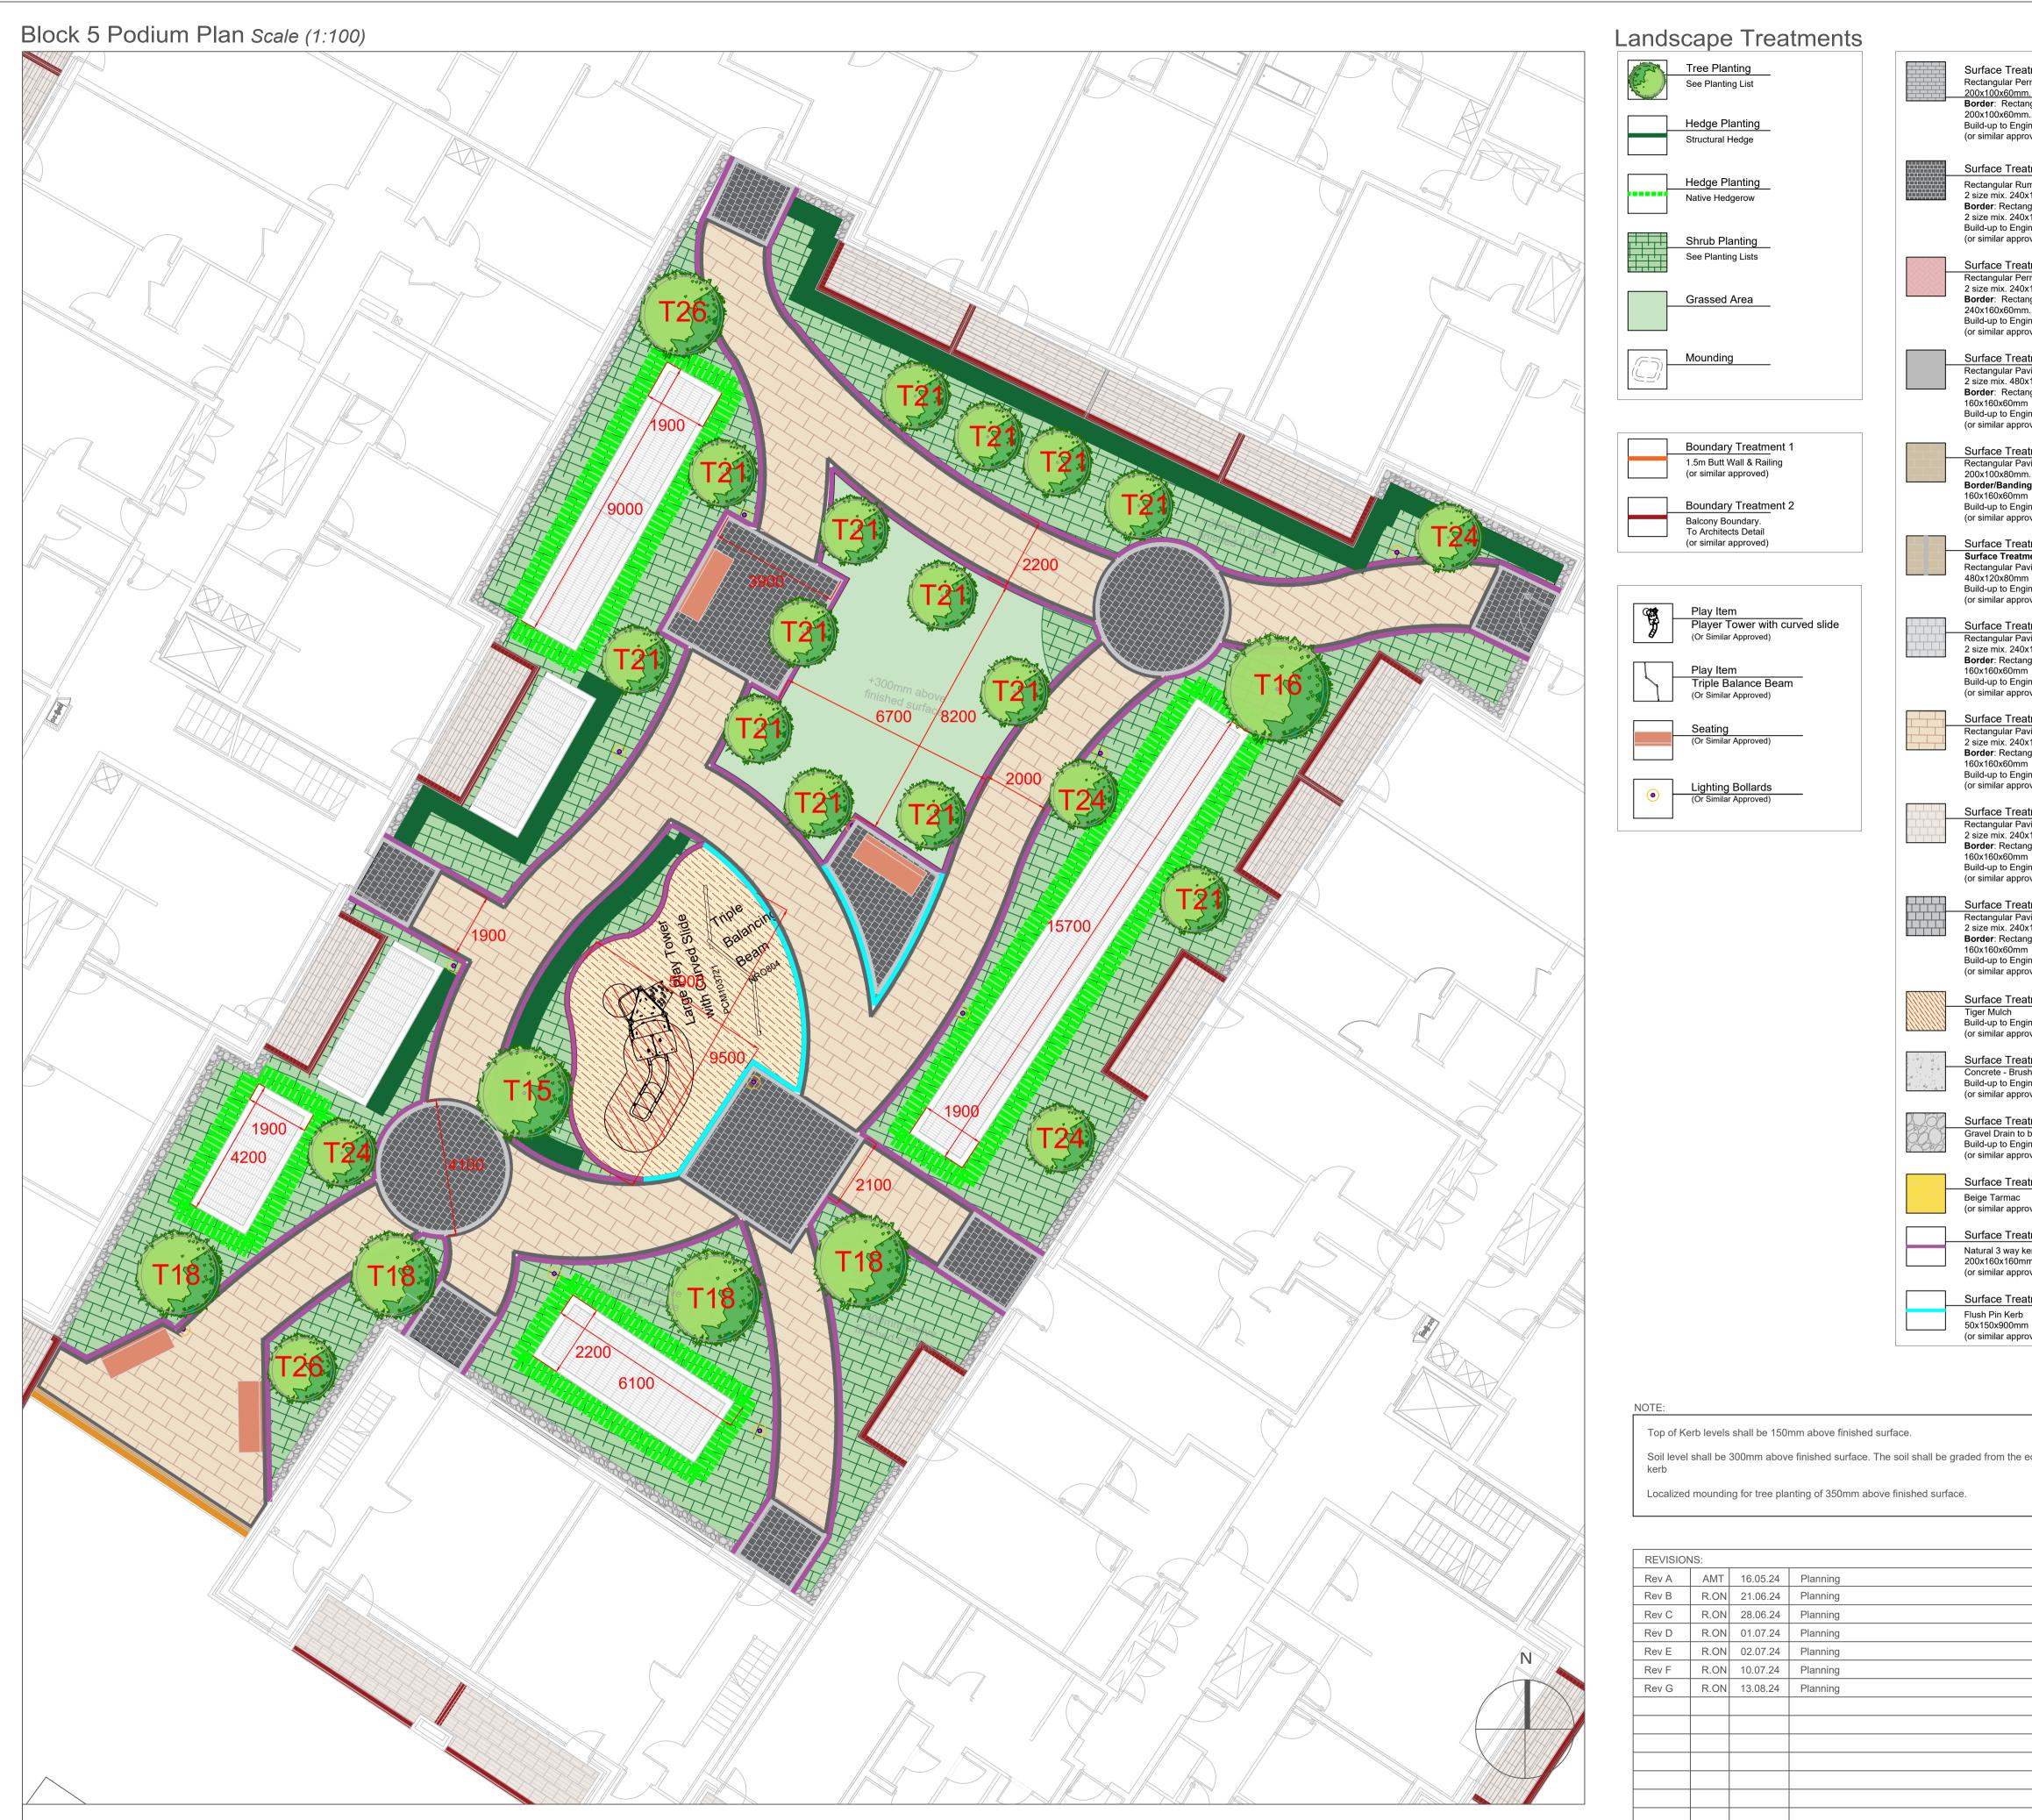

| atment 1 - Footpaths<br>ermeable Paving.<br><u>n. Natural Grey - Stretc</u> her Bo<br>ngular Permeable Paving.<br>n. Charcoal - Soldier Course<br>ineer's Detail.<br>oved)                                                                                                                | ond                                                              | No.<br>T15<br>T16<br>T18<br>T21<br>T24                      | Name.<br>Acer palmatum<br>Acer shirasawanum<br>Amelanchier lamarckii<br>Betula pendula(3 stem min.)<br>Laurus nobilis 'Cone Shaped'<br>Rhus typhina                                                                                                                     | Size.<br>150cm<br>200cm<br>200cm<br>350cm<br>200cm<br>120cm                   |
|-------------------------------------------------------------------------------------------------------------------------------------------------------------------------------------------------------------------------------------------------------------------------------------------|------------------------------------------------------------------|-------------------------------------------------------------|-------------------------------------------------------------------------------------------------------------------------------------------------------------------------------------------------------------------------------------------------------------------------|-------------------------------------------------------------------------------|
| atment 2 - Entrance Pavi<br>Imbled Paving. Charcoal Colo                                                                                                                                                                                                                                  |                                                                  |                                                             |                                                                                                                                                                                                                                                                         |                                                                               |
| x160x60mm & 160x160x60m<br>Igular Paving. Natural Grey.<br>x160x60mm & 160x160x60m<br>ineer's Detail.<br>oved)                                                                                                                                                                            | nm - Stretcher Bond                                              | No.<br>S1<br>S2                                             | Name.<br>Lavandula angustifolia<br>Verbena grandiflora                                                                                                                                                                                                                  | Size.<br>3L<br>2L                                                             |
| atment 3 - Parking Pavin<br>rmeable Paving. Rustic Colo<br>x160x60mm & 160x160x60m<br>ngular Permeable Paving.<br>n. Natural Grey - Soldier Cou<br>ineer's Detail.<br>oved)                                                                                                               | ur<br>nm - Stretcher Bond                                        | \$3<br>\$4<br>\$5<br>\$6<br>\$7<br>\$8                      | Cistus corbariensis<br>Hebe spp.<br>Ribes spp.<br>Cornus alba<br>Rosmarinus<br>Hypericum hidcote                                                                                                                                                                        | 3L<br>3L<br>3L<br>2L<br>1L<br>2L                                              |
| atment 4 - Block 5 Entrai<br>ving. Silver Granite<br>x120x80mm & 360x120x80m<br>ngular Rumbled Paving. Cha<br>n<br>ineer's Detail.<br>oved)<br>atment 5 - Block 5 Street<br>ving. Guangze Granite<br>n Stretcher Bond<br>ug: Rectangular Rumbled Pa<br>n<br>ineer's Detail.               | nm - Stretcher Bond<br>ircoal Colour<br>t Paving                 | No.<br>G1<br>G2<br>G3<br>G4<br>G5<br>G6<br>G7<br>G8<br>G9   | osed Ground Cover Planting (Ind<br>Name.<br>Bergenia cordifolia<br>Persicaria affinis<br>Geranium 'Rozanne' (Jolly bea<br>Hedera helix 'Hibernica'<br>Salvia nemorosa<br>Helleborus niger<br>Paeonia suffruticosa<br>Ceanothus repens<br>Rubus idaeus<br>Rubus tricolor | Size.<br>1L<br>1L                                                             |
| oved)<br>atment 6 - Block 5 Street<br>nent 5 Banding:<br>ving. Silver Granite                                                                                                                                                                                                             | t Paving                                                         | Prop                                                        | osed Perennial/Bulb Planting (In                                                                                                                                                                                                                                        | cluded in Shrubs)                                                             |
| n<br>ineer's Detail.<br>oved)<br>atment 7 - Podium Pavin<br>iving. Natural Grey<br>x160x60mm & 160x160x60m<br>igular Rumbled Paving. Char<br>ineer's Detail.<br>oved)<br>atment 8 - Podium Pavin<br>iving. Curragh Blend Colour<br>x160x60mm & 160x160x60m<br>igular Rumbled Paving. Char | nm - Stretcher Bond<br>rcoal Colour<br>1g<br>nm - Stretcher Bond |                                                             | •                                                                                                                                                                                                                                                                       | Size.<br>3L<br>2L<br>1L<br>1L<br>1L<br>1L<br>3L<br>2L<br>3L<br>1L<br>1L<br>2L |
| ineer's Detail.<br>oved)<br>atment 9 - Balcony Pavir<br>ving. Natural Grey<br>x160x60mm & 160x160x60m<br>ngular Rumbled Paving. Char<br>n<br>ineer's Detail.                                                                                                                              | nm - Stretcher Bond                                              | Prop<br>No.<br>C1<br>C2<br>C3<br>C4                         | osed Climber Planting<br>Name.<br>Clematis Montana<br>Hedera<br>Hydrangea petiolaris<br>Parthenocissus quinquefolia                                                                                                                                                     | <mark>Size</mark> .<br>3L<br>2L<br>3L<br>3L                                   |
| oved)<br>atment 10 - Roof terrace<br>iving. Natural Grey<br>x160x60mm & 160x160x60m<br>ngular Rumbled Paving. Char<br>n<br>ineer's Detail.<br>oved)<br>atment 11 - Play Area<br>ineer's Detail.                                                                                           | nm - Stretcher Bond                                              | Prop<br>No.<br>H1<br>H2<br>H3<br>H4<br>H5<br>H6<br>H7<br>H8 | posed Hedge Planting<br>Name.<br>Elaeagnus x ebbingei<br>Prunus laurocerasus<br>Fuchsia magellanica<br>Laurus nobilis<br>Buxus sempervirens<br>Mahonia aquifolium<br>Sarcococca spp.<br>Viburnum tinus                                                                  | Size.<br>3L<br>3L<br>3L<br>3L<br>3L<br>3L<br>3L<br>3L<br>3L                   |
| oved)<br>atment 12 - Footpaths<br>h finish with trowel edge.<br>ineer's Detail.<br>oved)                                                                                                                                                                                                  |                                                                  |                                                             |                                                                                                                                                                                                                                                                         |                                                                               |
| tment 13 - Drainage<br>building edge. 300mm wide.<br>ineer's Detail.<br>oved)                                                                                                                                                                                                             | Timber edge.                                                     |                                                             |                                                                                                                                                                                                                                                                         |                                                                               |
| tment 14 - Open Space<br><sup>oved)</sup><br>tment 15 - Kerb                                                                                                                                                                                                                              | 1                                                                |                                                             |                                                                                                                                                                                                                                                                         |                                                                               |
| erb<br>m<br>oved)<br>tment 16 - Kerb                                                                                                                                                                                                                                                      |                                                                  |                                                             |                                                                                                                                                                                                                                                                         |                                                                               |
| )<br>oved)                                                                                                                                                                                                                                                                                |                                                                  |                                                             |                                                                                                                                                                                                                                                                         |                                                                               |
|                                                                                                                                                                                                                                                                                           |                                                                  |                                                             |                                                                                                                                                                                                                                                                         |                                                                               |
| edge of                                                                                                                                                                                                                                                                                   |                                                                  |                                                             |                                                                                                                                                                                                                                                                         |                                                                               |
|                                                                                                                                                                                                                                                                                           |                                                                  |                                                             |                                                                                                                                                                                                                                                                         |                                                                               |
|                                                                                                                                                                                                                                                                                           | Project Title:<br>Proposed Developme                             | ent of Block                                                | 5, Block 6 & Grant Park, Clon                                                                                                                                                                                                                                           | griffin, Dublin 13                                                            |
|                                                                                                                                                                                                                                                                                           | Client: LDA                                                      |                                                             |                                                                                                                                                                                                                                                                         |                                                                               |
|                                                                                                                                                                                                                                                                                           | Drawing Title: Blo                                               | ck 5 Podium                                                 | Plan                                                                                                                                                                                                                                                                    |                                                                               |
|                                                                                                                                                                                                                                                                                           | Job No.:                                                         | 4004                                                        |                                                                                                                                                                                                                                                                         |                                                                               |
|                                                                                                                                                                                                                                                                                           | 550 HU                                                           | 1864                                                        |                                                                                                                                                                                                                                                                         |                                                                               |

|                                            |                                                                                    |                                                               | 1.110  |  |  |  |
|--------------------------------------------|------------------------------------------------------------------------------------|---------------------------------------------------------------|--------|--|--|--|
|                                            | <b>Ronan MacDiarmada +Associates Ltd.</b><br>Landscape Architects and Consultants. |                                                               |        |  |  |  |
| RMDA<br>LANDSCAPE ARCHITECTS + CONSULTANTS | Gort Na Sí, Main St. New<br>tel: +353 1 412 4476<br>fax: +353 1 401 3748           | vcastle, Co. Dublin<br>mob: 086 26 25 43<br>e-mail: ronan@rmd |        |  |  |  |
|                                            |                                                                                    | This drawing is copy                                          | /right |  |  |  |