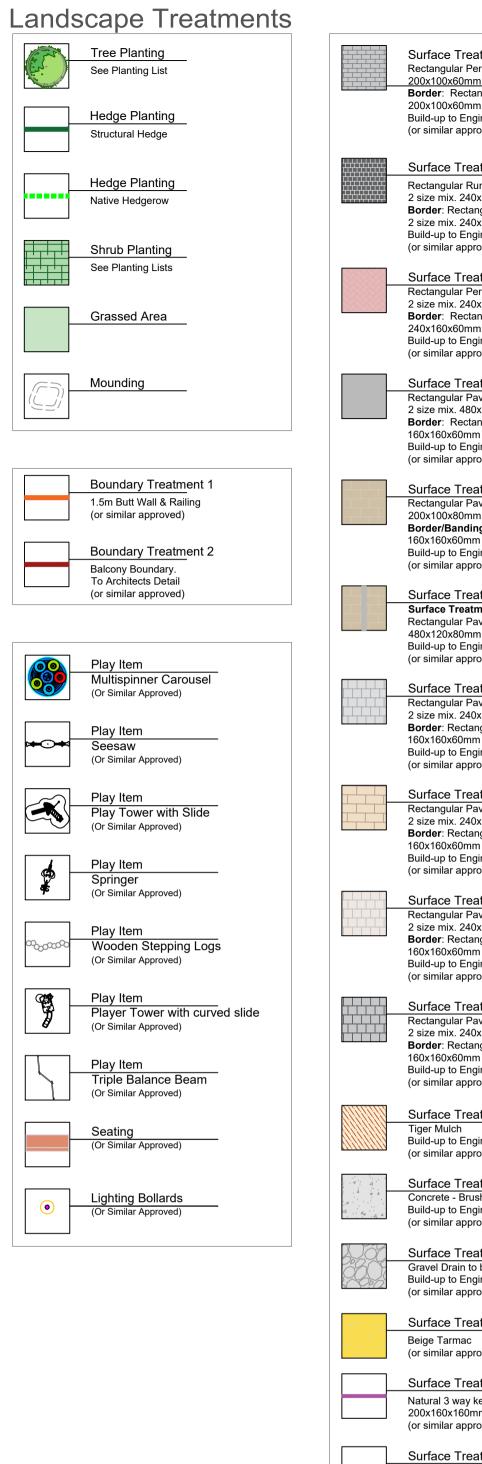

## NOTE:

Top of Kerb levels shall be 150mm above finished surface.

Soil level shall be 300mm above finished surface. The soil shall be graded from the e kerb

Localized mounding for tree planting of 350mm above finished surface.