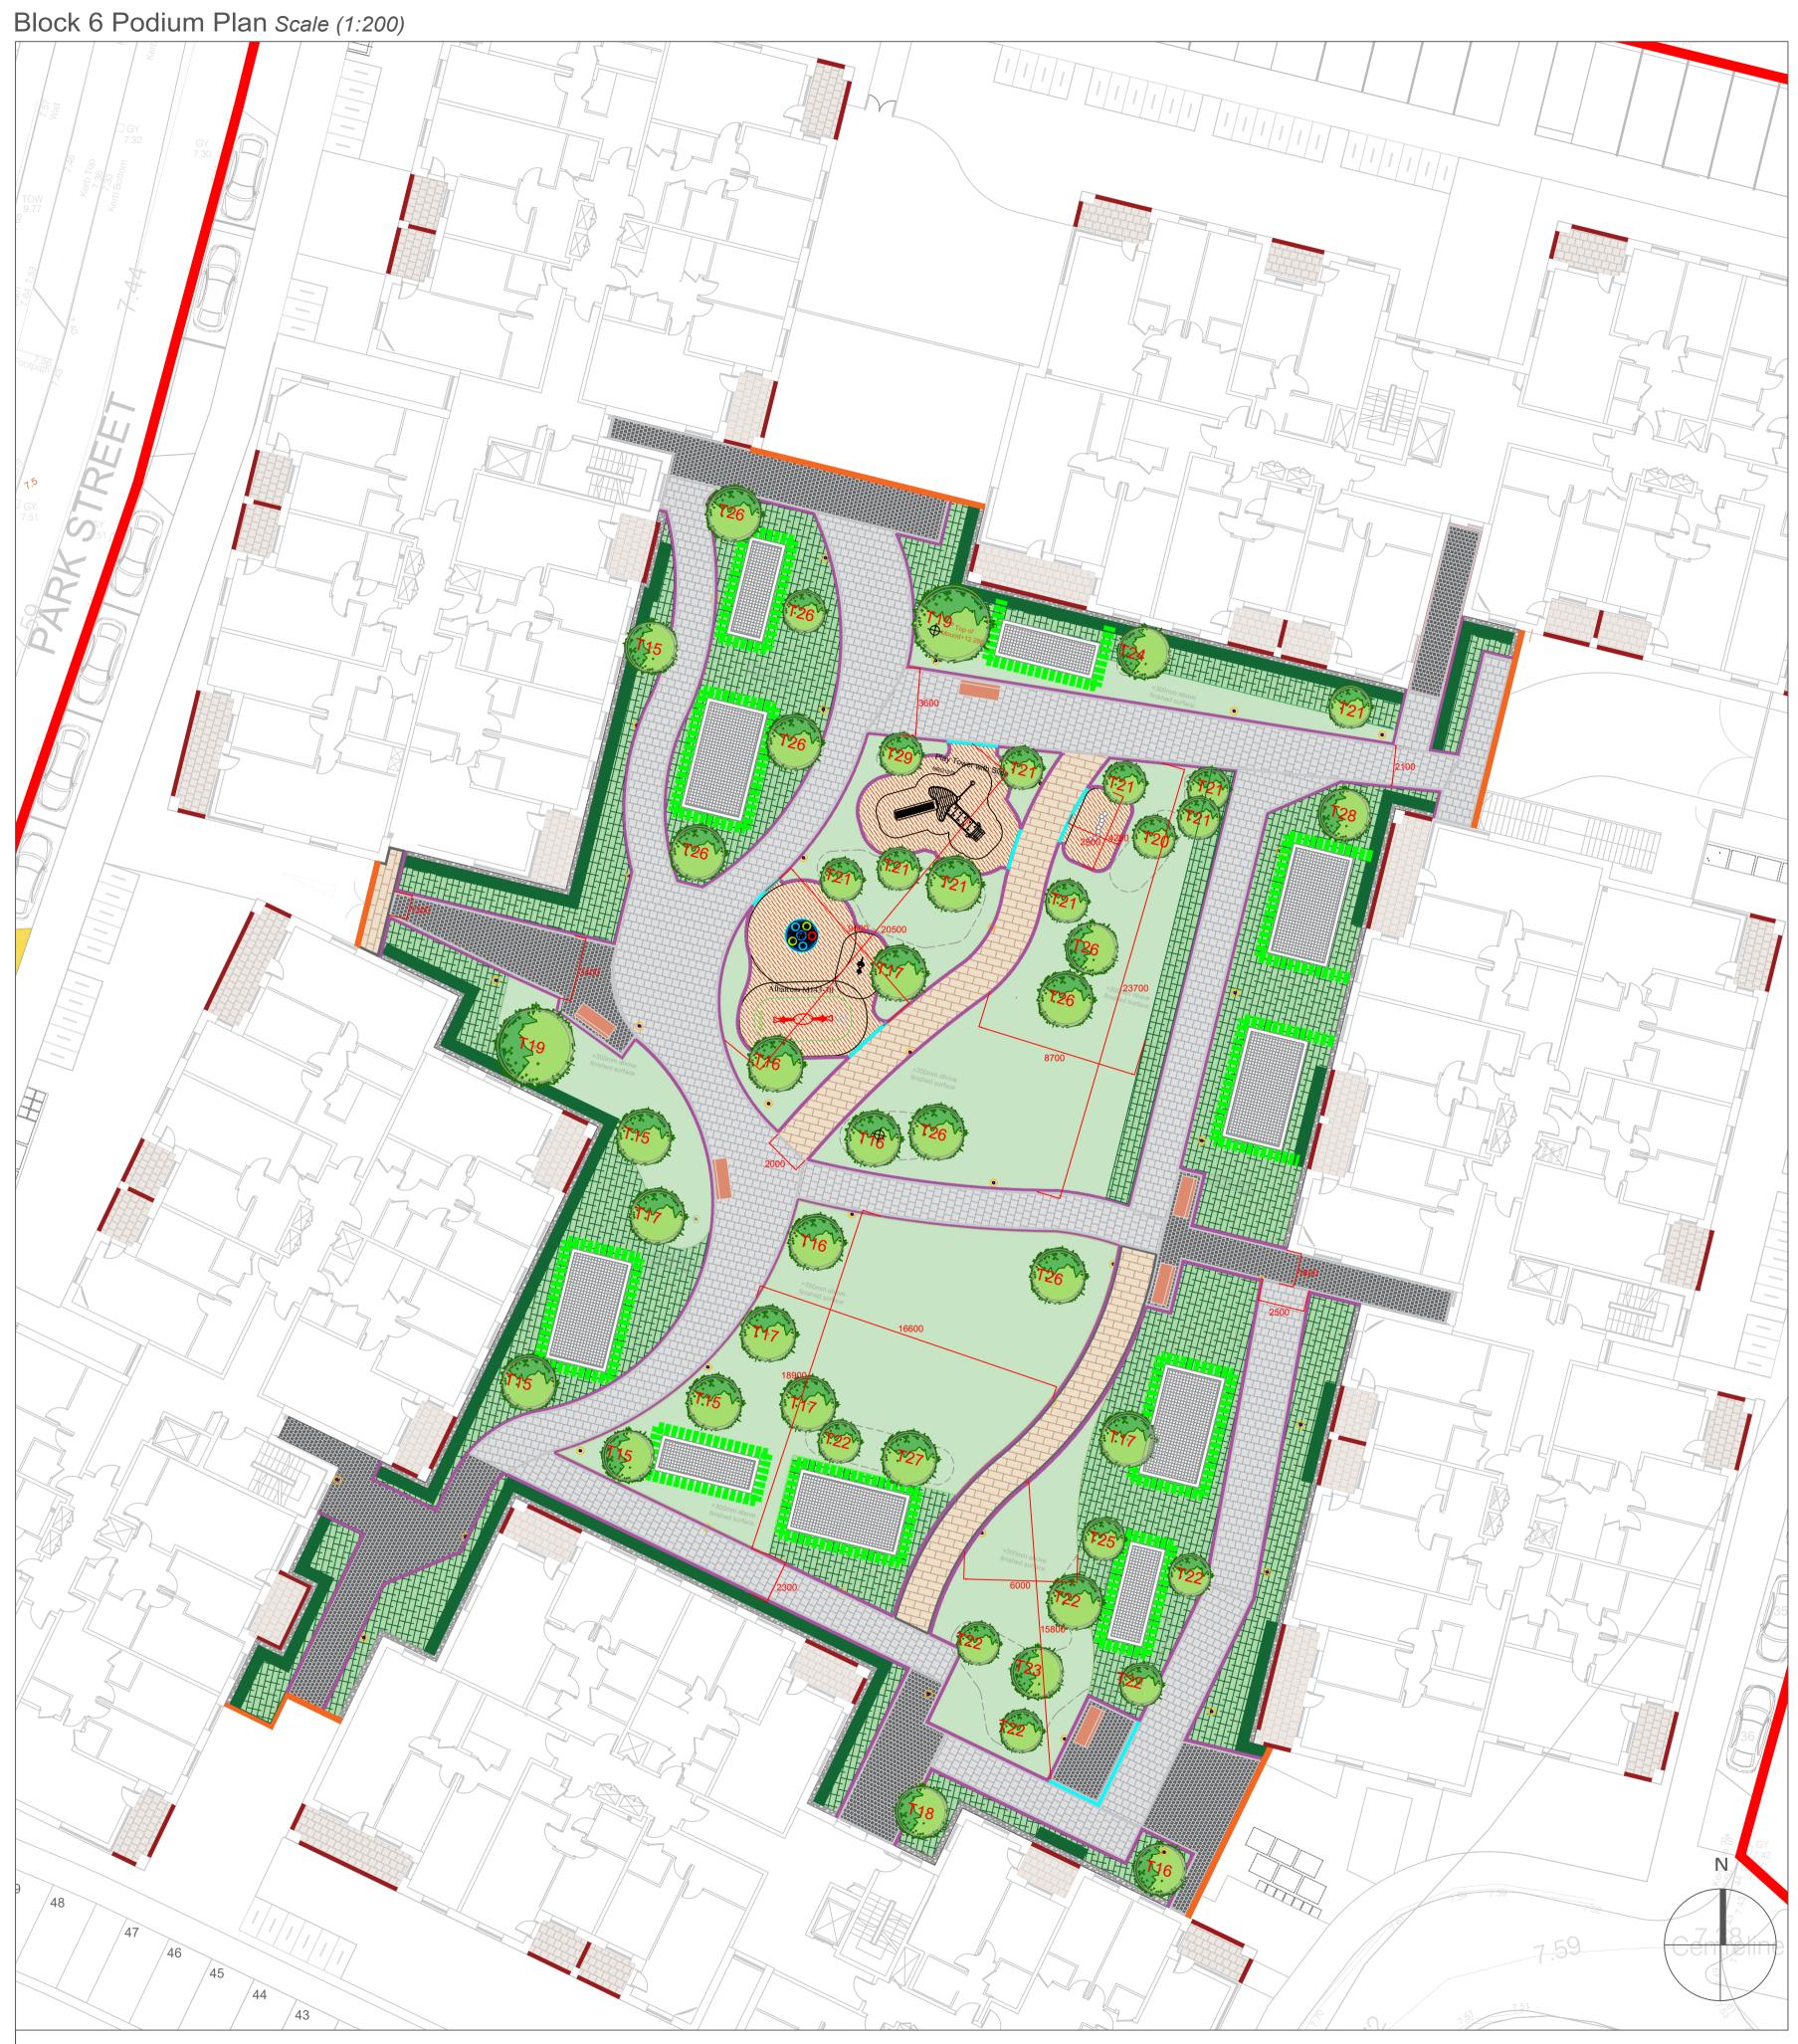

## NOTE:

Top of Kerb levels shall be 150mm above finished surface.

Soil level shall be 300mm above finished surface. The soil shall be graded from the e kerb

Localized mounding for tree planting of 350mm above finished surface.